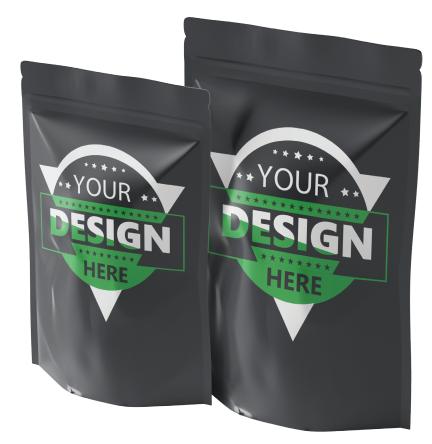

### PACKAGING OPTIONS BAGS:

#### 5, 10, 20ct OPTIONS:

PRODUCT DESCRIPTION

- Custom Full Printed Bags
- Multiple Finishes Available
- Child Resistant Zippers Available

```
    ☐ NONE
    ☐ REGULAR
    ☐ CHILD RESISTANT
```

\*More sizes/options may be available upon request. Higher MOQ may be required